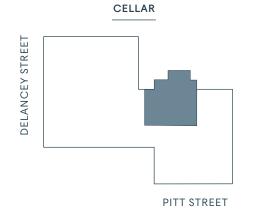

208DELANCEY.COM | SALES@208DELANCEY.COM | 212.208.9988 | 208 DELANCEY STREET LOWER EAST SIDE EXCLUSIVE SALES & MARKETING AGENT Compass Development Marketing Group DEVELOPER New Empire

2 BEDROOMS 2 BATHEROOMS INTERIOR 1,089 SQ FT 101.20 SQ M EXTERIOR 393 SQ FT 36.49 S<u>Q</u> M