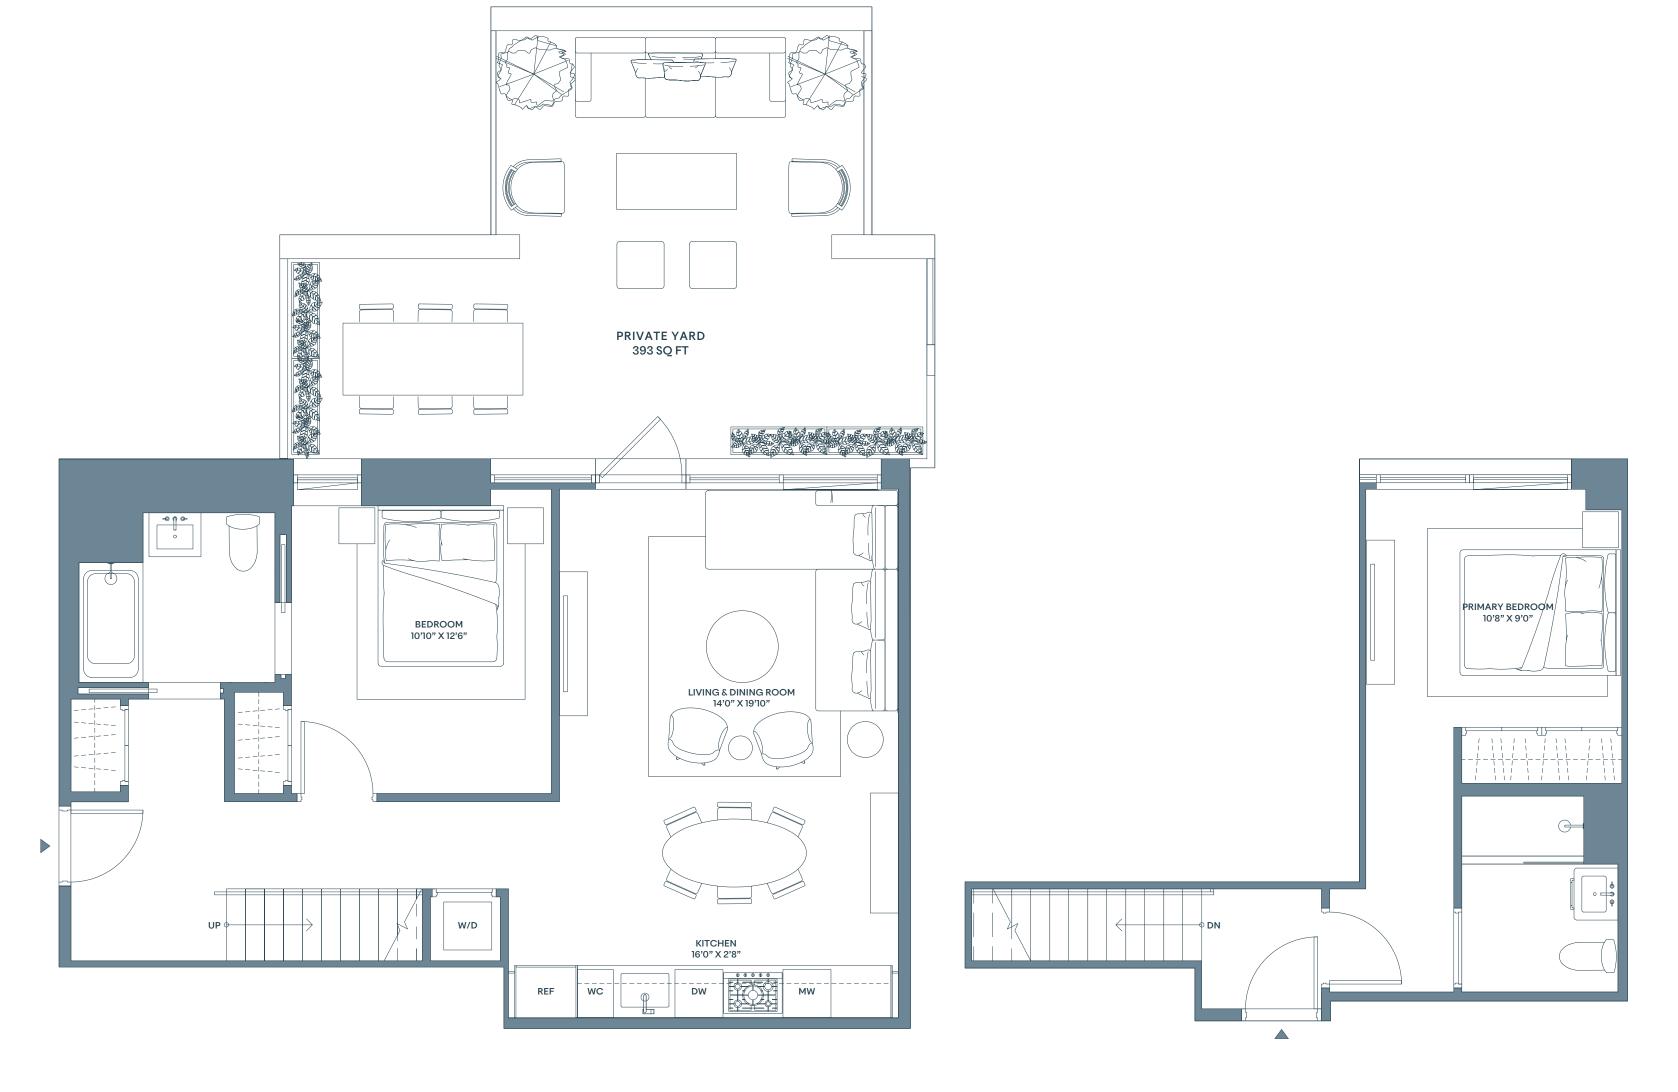

208DELANCEY.COM | SALES@208DELANCEY.COM | 212.208.9988 | 208 DELANCEY STREET LOWER EAST SIDE EXCLUSIVE SALES & MARKETING AGENT Compass Development Marketing Group DEVELOPER New Empire

2 BEDROOMS 2 BATHEROOMS INTERIOR 1,089 SQ FT 101.20 SQ M EXTERIOR 393 SQ FT 36.49 S<u>Q</u> M