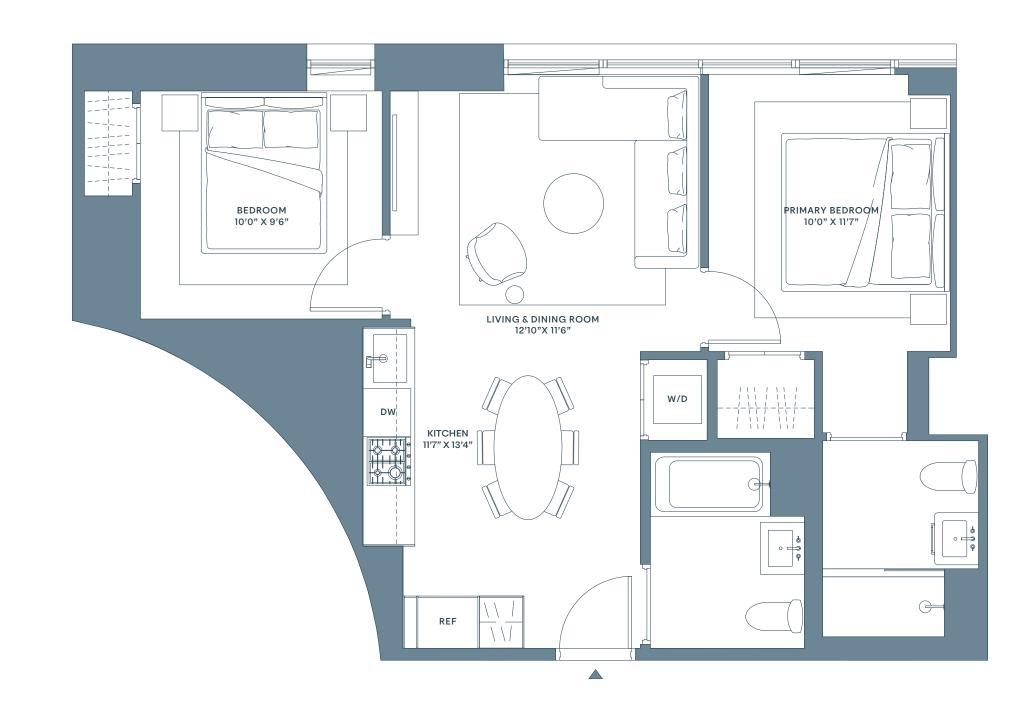

RESIDENCE

7D-11D

2 BEDROOMS 2 BATHROOMS INTERIOR 801 SQ FT 74.44 SQ M

**N** 2' 4' 6' 8'

208DELANCEY.COM | SALES@208DELANCEY.COM | 212.208.9988 | 208 DELANCEY STREET LOWER EAST SIDE EXCLUSIVE SALES & MARKETING AGENT Compass Development Marketing Group DEVELOPER New Empire The complete offering terms are in an offering plan available from the Sponsor. File No. CD20-0008. The artist representations and interior decorations, finishes, appliances and furnishings are provided for illustrative purposes only. Sponsor makes no representations or warranties except as set forth in the Offering Plan. Sponsor reserves the right to substitute materials, appliances, equipment, fixtures and other construction and design details specified herein with similar materials, appliances, equipment and/or fixtures of substantially equal or better quality. All dimensions are approximate and subject to normal construction variances and tolerances. Square footage exceeds the usable floor area. Sponsor reserves the right to make changes in accordance with the terms of the Offering Plan. Plans and dimensions may contain minor variations from floor to floor. The use of any designations, labels or nomenclature is for marketing purposes only and does not obligate Sponsor to deliver such areas or rooms designed or fitted out in the manner depicted or implied in this advertising. Sponsor: NERE LI Development LLC, 4918 3rd Avenue, Brooklyn, New York 11220. Equal Housing Opportunity.